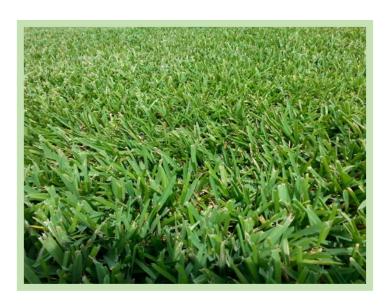

## St. Augustinegrass Plant MSA 2-3-98, "Cortez"

For more information contact:

Office of Technology Management

Web: otm.msstate.edu

Email: otm@msstate.edu

Phone: 662-325-9263

OTM #: 0517

"Cortez" is a distinct perennial St. Augustinegrass variety adapted and suited for turf grass applications. It resulted from three generations of crossing among diploid St. Augustinegrass plants which were selected based upon winter survival ability and turf quality. Cortez exhibits the distinction of finer leaf quality when compared to other cultivars.

## **Advantages and Characteristics**

- Winter survival greatly improved
- Short and narrow leaf blades
- Displays higher turf quality

St. Augustinegrass Plant Patent PP21,240